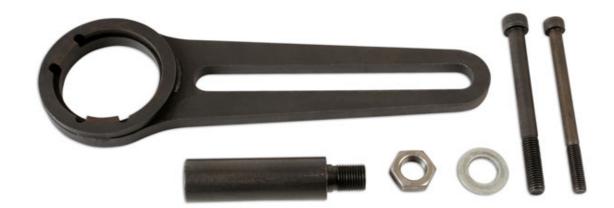

## **Vibration Damper Brace - for BMW**

Designed to hold the crankshaft pulley stationary while loosening or tightening the centre bolts of the crankshaft. The tool locks onto the inner part of the pulley/damper to prevent damage to the vibration dampening element (the rubber ring) that separates the outer and inner portions of the pulley as well as prevent the engine from turning.

## **Additional Information**

- Applications: BMW N47 and N57 (1.6 and 2.0L) engines; MINI engines (2007 2016).
- Equivalent to BMW OEM 11 7 220.
- For use with Laser Timing Tool Kits, Part Nos. 5196 and 6301.
- · Made in Sheffield.